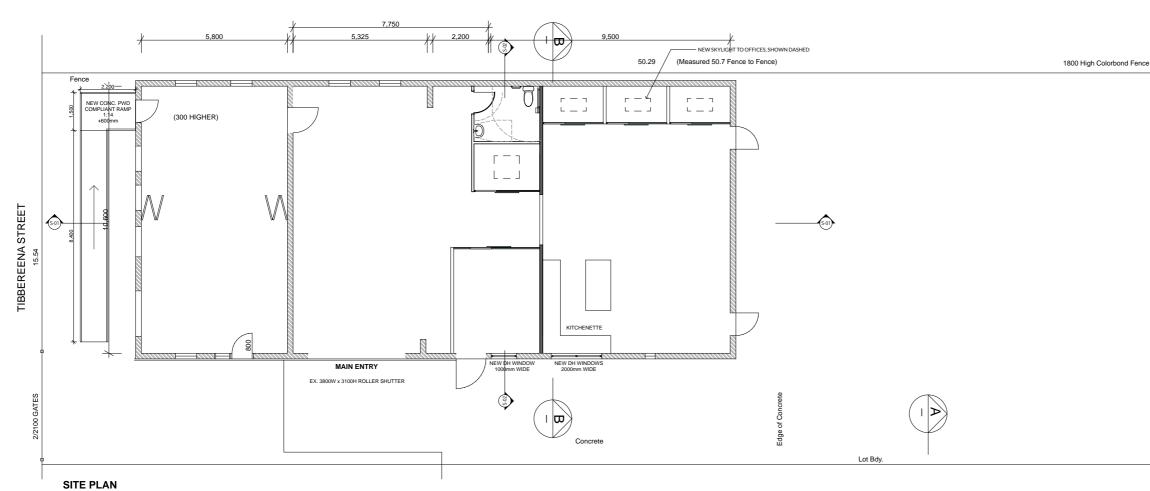

LOCATION MAP

BUILDING FROM MAITLAND ST.







NORTH ELEVATION - NO CHANGE

|                                                                      | PROJECT:                     | NOTE:<br>- ORAWINGS ARE TO BE READ IN CONJUNCTION WITH FINISHES                                                                                                                               | REVISION: |   |
|----------------------------------------------------------------------|------------------------------|-----------------------------------------------------------------------------------------------------------------------------------------------------------------------------------------------|-----------|---|
| S.T.UCIO                                                             | THE EXCHANGE