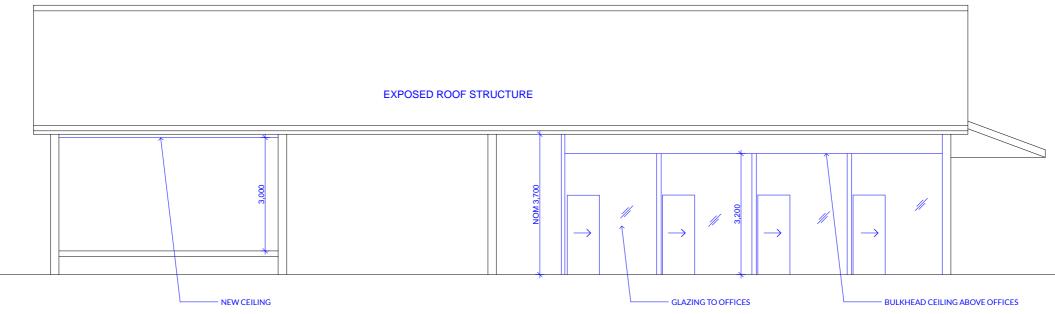

ABRI | - TRADES TO VERIFY DIMENSIONS ON SITE PRIOR TO PROCEEDING     - THIS DRAWING HAS BEEN PRODUCED TO ILLUSTRATE DESIGN     INTENT     - ALL SHOP DRAWINGS ARE TO BE SUBMITTED TO AND APPROVED BY | 1         |   |
| ABN: 33 943 218 260                                                  | 1                            | STUDIO SALLY TAYLOR PRIOR TO MANUFACTURE OR<br>CONSTRUCTION                                                                                                                                   | 1         | 1 |





## PROPOSED SOUTH ELEVATION



## EXISTING SOUTH ELEVATION



| <i>N</i> | DRAWING NAME:<br>DATE:<br>29/1/21<br>DEVELOPMENT APPLICATION<br>DRAWING NUMBER:<br>6 |
|----------|--------------------------------------------------------------------------------------|

1





SECTION THROUGH BUILDING S-01