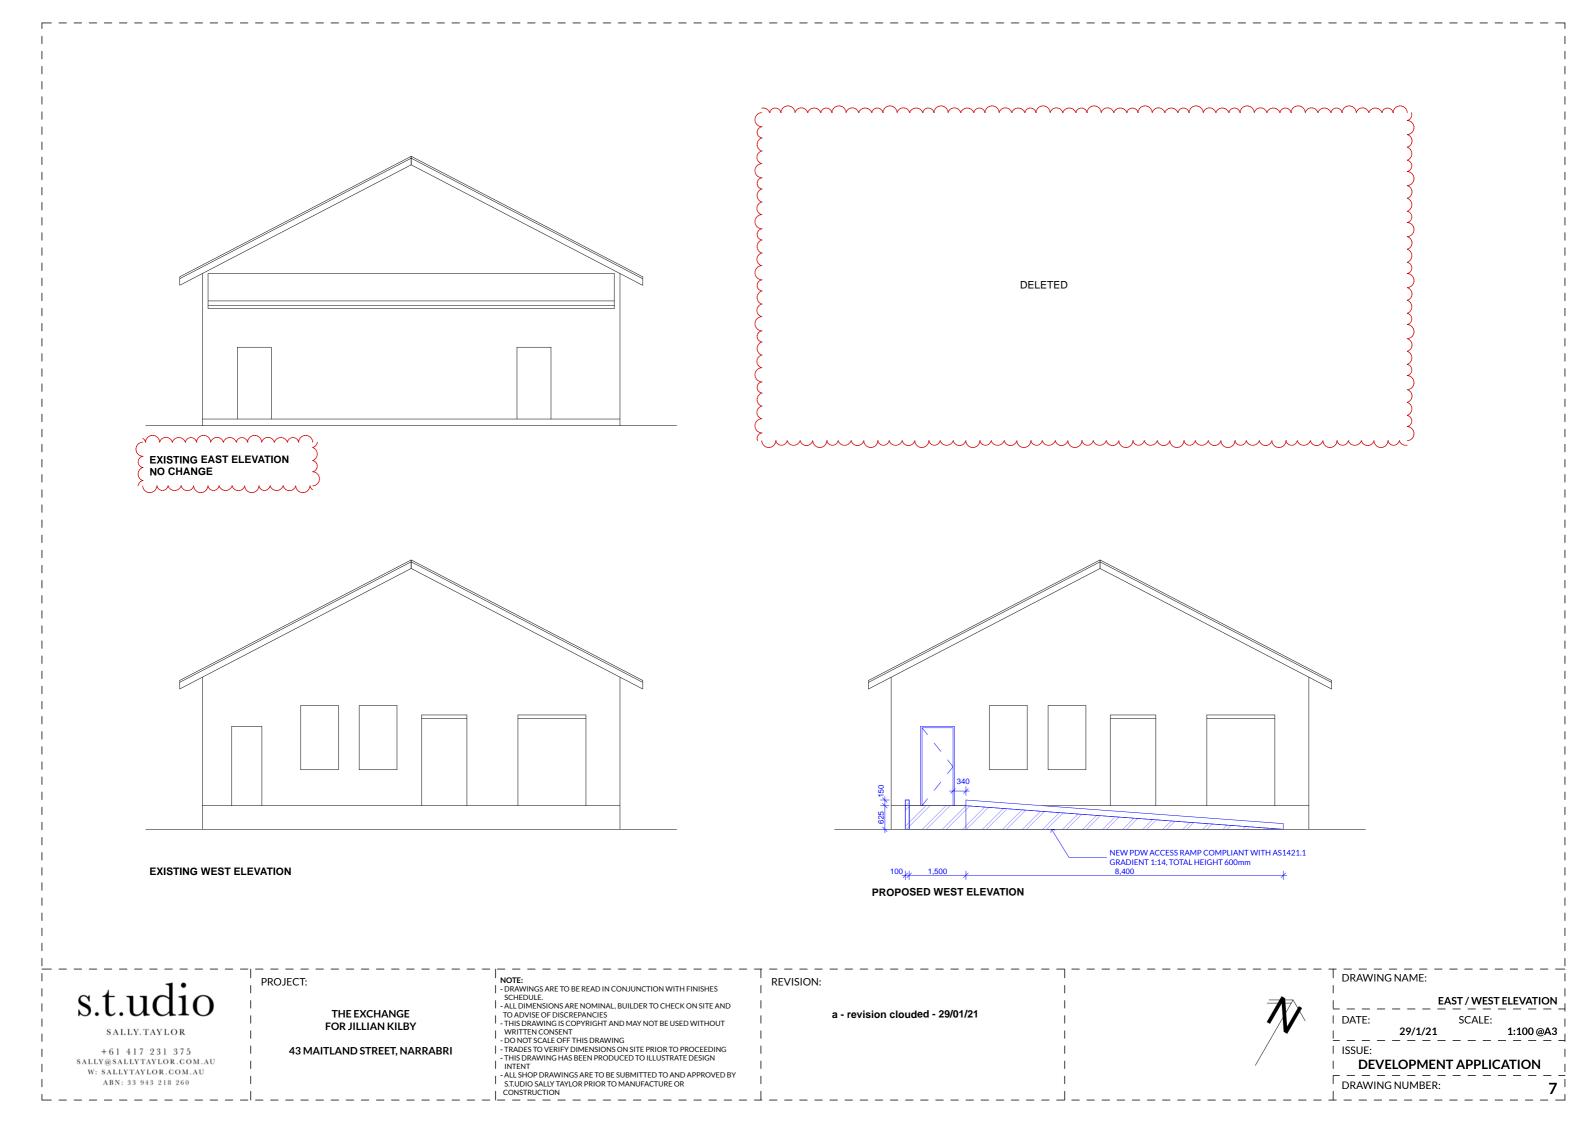

LOCATION MAP

BUILDING FROM MAITLAND ST.

NORTH ELEVATION - NO CHANGE

|                                                                      | PROJECT:                     | NOTE:<br>- ORAWINGS ARE TO BE READ IN CONJUNCTION WITH FINISHES                                                                                                                               | REVISION: |   |
|----------------------------------------------------------------------|------------------------------|-----------------------------------------------------------------------------------------------------------------------------------------------------------------------------------------------|-----------|---|
| S.T.UCIO                                                             | THE EXCHANGE                 | SCHEDULE.<br>- ALL DIMENSIONS ARE NOMINAL, BUILDER TO CHECK ON SITE AND<br>TO ADVISE OF DISCREPANCIES<br>TO ADVISE OF DISCREPANCIES                                                           | 1         | 1 |
| SALLY. TAYLOR                                                        | FOR JILLIAN KILBY            | - THIS DRAWING IS COPYRIGHT AND MAY NOT BE USED WITHOUT WRITTEN CONSENT - DO NOT SCALE OFF THIS DRAWING                                                                                       | I         | I |
| +61 417 231 375<br>SALLY@SALLYTAYLOR.COM.AU<br>W: SALLYTAYLOR.COM.AU | 43 MAITLAND STREET, NARRABRI | - TRADES TO VERIFY DIMENSIONS ON SITE PRIOR TO PROCEEDING     - THIS DRAWING HAS BEEN PRODUCED TO ILLUSTRATE DESIGN     INTENT     - ALL SHOP DRAWINGS ARE TO BE SUBMITTED TO AND APPROVED BY | 1         |   |
| ABN: 33 943 218 260                                                  | 1                            | STUDIO SALLY TAYLOR PRIOR TO MANUFACTURE OR<br>CONSTRUCTION                                                                                                                                   | 1         | 1 |