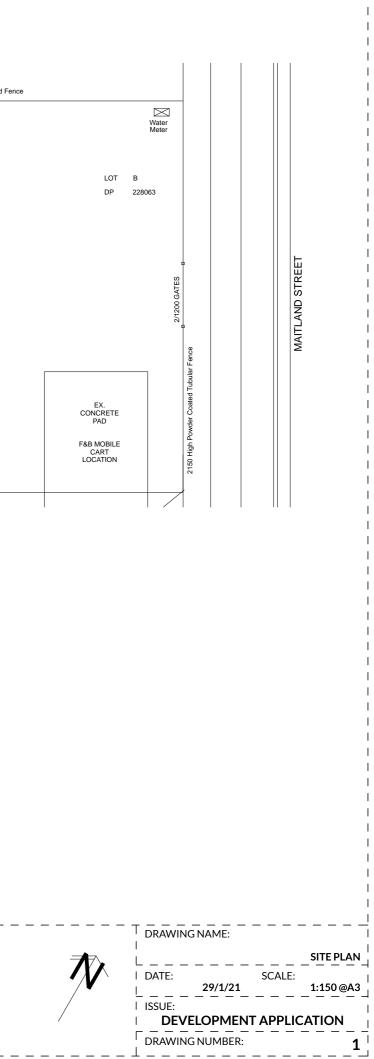

LOCATION MAP

BUILDING FROM MAITLAND ST.

NORTH ELEVATION - NO CHANGE

|                                                                      | PROJECT:                     | NOTE:<br>- ORAWINGS ARE TO BE READ IN CONJUNCTION WITH FINISHES                                                                                                                               | REVISION: |   |
|----------------------------------------------------------------------|------------------------------|-----------------------------------------------------------------------------------------------------------------------------------------------------------------------------------------------|-----------|---|
| S.T.UCIO                                                             | THE EXCHANGE                 | SCHEDULE.<br>- ALL DIMENSIONS ARE NOMINAL, BUILDER TO CHECK ON SITE AND<br>TO ADVISE OF DISCREPANCIES<br>TO ADVISE OF DISCREPANCIES                                                           | 1         | 1 |
| SALLY. TAYLOR                                                        | FOR JILLIAN KILBY            | - THIS DRAWING IS COPYRIGHT AND MAY NOT BE USED WITHOUT WRITTEN CONSENT - DO NOT SCALE OFF THIS DRAWING                                                                                       | I         | I |
| +61 417 231 375<br>SALLY@SALLYTAYLOR.COM.AU<br>W: SALLYTAYLOR.COM.AU | 43 MAITLAND STREET, NARRABRI | - TRADES TO VERIFY DIMENSIONS ON SITE PRIOR TO PROCEEDING     - THIS DRAWING HAS BEEN PRODUCED TO ILLUSTRATE DESIGN     INTENT     - ALL SHOP DRAWINGS ARE TO BE SUBMITTED TO AND APPROVED BY | 1         |   |
| ABN: 33 943 218 260                                                  | 1                            | STUDIO SALLY TAYLOR PRIOR TO MANUFACTURE OR<br>CONSTRUCTION                                                                                                                                   | 1         | 1 |