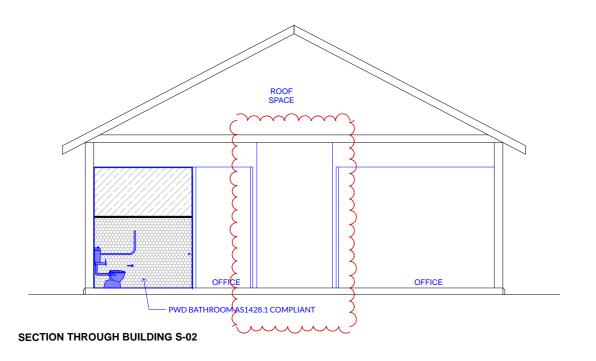

ONS ON SITE PRIOR TO PROCEEDING     - THIS DRAWING HAS BEEN PRODUCED TO ILLUSTRATE DESIGN     INTENT     - ALL SHOP DRAWINGS ARE TO BE SUBMITTED TO AND APPROVED BY | 1         |   |
| ABN: 33 943 218 260                                                  | 1                            | STUDIO SALLY TAYLOR PRIOR TO MANUFACTURE OR<br>CONSTRUCTION                                                                                                                                   | 1         | 1 |





## PROPOSED SOUTH ELEVATION



## EXISTING SOUTH ELEVATION



| <i>N</i> | DRAWING NAME:<br>DATE:<br>29/1/21<br>DEVELOPMENT APPLICATION<br>DRAWING NUMBER:<br>6 |
|----------|--------------------------------------------------------------------------------------|

1





SECTION THROUGH BUILDING S-01