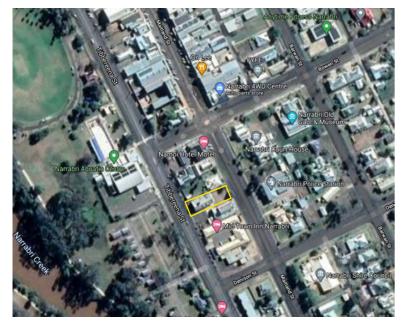

LOCATION MAP

BUILDING FROM MAITLAND ST.

NORTH ELEVATION - NO CHANGE

|                                                                      | PROJECT:                     | NOTE:<br>- ORAWINGS ARE TO BE READ IN CONJUNCTION WITH FINISHES                                                                                                                               | REVISION: |   |
|----------------------------------------------------------------------|------------------------------|-----------------------------------------------------------------------------------------------------------------------------------------------------------------------------------------------|-----------|---|
| S.T.UCIO                                                             | THE EXCHANGE                 | SCHEDULE.<br>- ALL DIMENSIONS ARE NOMINAL, BUILDER TO CHECK ON SITE AND<br>TO ADVISE OF DISCREPANCIES<br>TO ADVISE OF DISCREPANCIES                                                           | 1         | 1 |
| SALLY. TAYLOR                                                        | FOR JILLIAN KILBY            | - THIS DRAWING IS COPYRIGHT AND MAY NOT BE USED WITHOUT WRITTEN CONSENT - DO NOT SCALE OFF THIS DRAWING                                                                                       | I         | I |
| +61 417 231 375<br>SALLY@SALLYTAYLOR.COM.AU<br>W: SALLYTAYLOR.COM.AU | 43 MAITLAND STREET, NARRABRI | - TRADES TO VERIFY DIMENSIONS ON SITE PRIOR TO PROCEEDING     - THIS DRAWING HAS BEEN PRODUCED TO ILLUSTRATE DESIGN     INTENT     - ALL SHOP DRAWINGS ARE TO BE SUBMITTED TO AND APPROVED BY | 1         |   |
| ABN: 33 943 218 260                                                  | 1                            | STUDIO SALLY TAYLOR PRIOR TO MANUFACTURE OR<br>CONSTRUCTION                                                                                                                                   | 1         | 1 |